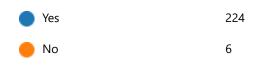

6. If you answered "yes" to question 5, please explain.

7. Would you suggest any improvements for the software?

8. If you answered "yes" to question 7, please explain.

78 Responses

Latest Responses

9. Would you use this Vendor again?