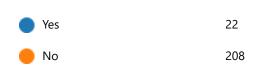

6. If you answered "yes" to question 5, please explain.

7. Would you suggest any improvements for the software?

8. If you answered "yes" to question 7, please explain.

78 Responses

Latest Responses

9. Would you use this Vendor again?