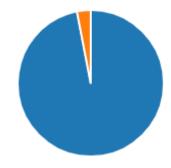

3. Please rate the effectiveness of this software in developing the vocabulary skills throughout the District.

228

Responses

4. Is the software user friendly?

4.53 Average Rating

5. Do you experience problems with the software that reduces its effectiveness?