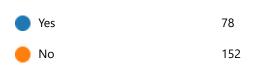

3. Please rate the effectiveness of this software in developing the vocabulary skills throughout the District.

228

Responses

4. Is the software user friendly?

4.53 Average Rating

5. Do you experience problems with the software that reduces its effectiveness?