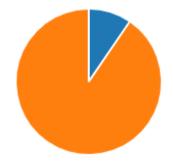

6. If you answered "yes" to question 5, please explain.

7. Would you suggest any improvements for the software?

8. If you answered "yes" to question 7, please explain.

78 Responses

Latest Responses

9. Would you use this Vendor again?