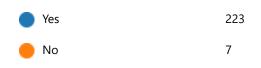

3. Please rate the effectiveness of this software in developing the vocabulary skills throughout the District.

228

Responses

4. Is the software user friendly?

4.53 Average Rating

5. Do you experience problems with the software that reduces its effectiveness?